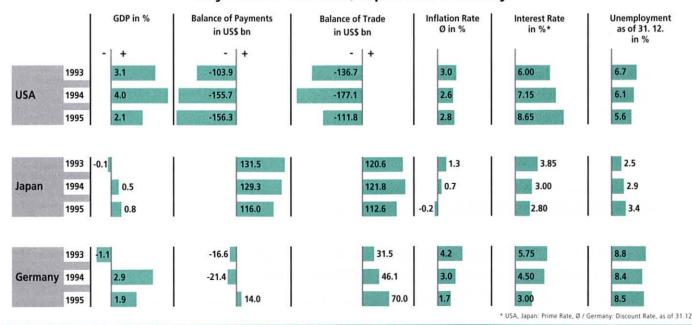

#### Key Data of the USA, Japan and Germany

# **ECONOMIC SITUATION**

The world economy was generally characterized by moderate growth and relatively stable exchange rates.

In this favourable climate, the economies of South-East Asia continue to top the economic growth league. On the American continent, the USA experienced untroubled, healthy economic development. The economies of the major industrial nations of Europe continue to stagnate.

In Germany, there are unmistakeable signs of recession accompanied by high unemployment. It is becoming increasingly apparent that the economy there, overburdened with levies and taxes, is no longer capable of sustaining the social burdens of the state in their present form.