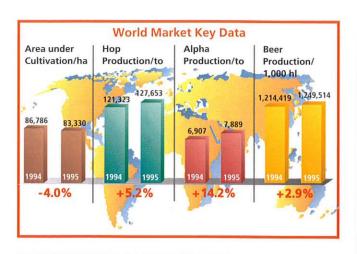

# **OUTPUT DEVELOPMENT**

Beer production in the different continents developed as follows:

|                         | 1994      | 1995      | 1995         | 1995       | 1994      |
|-------------------------|-----------|-----------|--------------|------------|-----------|
|                         | 1,000 hl  | 1,000 hl  | +/- 1,000 hl | +/- % rel. | +/- % rel |
| European Union*         | 298,379   | 318,602   | 20,223       | 6.8%       | 2.6%      |
| Rest of Europe          | 136,845   | 112,872   | -23,973      | -17.5%     | -8.2%     |
| Europe total            | 435,224   | 431,474   | -3,750       | -0.9%      | -1.1%     |
| North America           | 260,064   | 256,483   | -3,581       | -1.4%      | -0.1%     |
| Centr.America/Caribbean | 56,392    | 55,323    | -1,069       | -1.9%      | 2.7%      |
| South America           | 122,597   | 147,386   | 24,789       | 20.2%      | 5.8%      |
| America total           | 439,053   | 459,192   | 20,139       | 4.6%       | 1.9%      |
| Africa                  | 51,345    | 54,846    | 3,501        | 6.8%       | -4.8%     |
| Asia                    | 266,843   | 281,687   | 14,844       | 5.6%       | 11.1%     |
| Australia/Oceania       | 21,954    | 22,315    | 361          | 1.6%       | -2.4%     |
| WORLD TOTAL             | 1,214,419 | 1,249,514 | 35,095       | 2.9%       | 2.3%      |

\* 1995 incl. Finland, Austria, Sweden

The positive development in beer production in 1995 can be attributed above all to Brazil and China, Brazil proved to be the driving force of the growing South American brewing industry, while China consolidated its position as the world's second-largest beer producer. The major changes in Europe are also the result of the expansion of the European Union in 1995. Had it not been for this expansion, the increase among the EU countries in 1995 would actually have been only 0.58 %, and the decrease in the other European states - 4.71 %. Africa appears to have got over the worst and achieved growth for the first time since 1990.