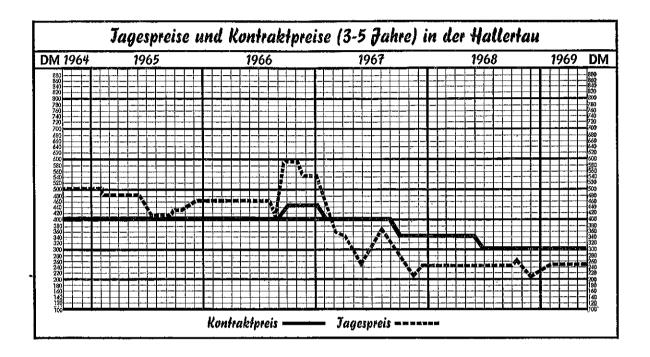

The contradiction in market influences caused a basically different market situation in the U.S.A. and Europe. While the **US-hop market** 1968 was, due to rising prices extremely firm with little ability to make deliveries, in Europe, especially in West Germany, there were still bearish tendencies. The changed supply situation did not show itself until the complete sellout of all inventories in the spring of 1969 at slightly rising prices.