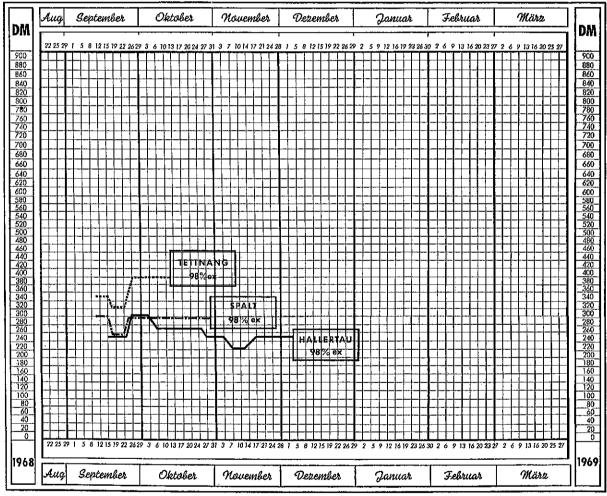

in July and August, the portion of lower quality was relatively high. For these hops lower prices were paid, whereas better prices could be obtained for first qualities. Therefore prices were differentiated into quality groups.

The lowest level was reached around mid-November, but prices could somewhat recover during the proceeding sellout.

SPALT. It was interesting to note that at the beginning of purchasing, quotations for Spalt hops were on the same level as Hallertau hops. Only at the end of September a tendency towards the usual price difference was to be noticed. The development of the prices was as follows:

During the process of a lively business activity, the district was sold out at the beginning of November whereby prices quoted since the end of September remained unchanged.



HALLERTAU ---- SPALT --- TETTNANG .....

TETTNANG. In this district, in which purchasing is already starting usually at a very early date, first larger purchases were effected in the middle of September. Quotations were as follows:

Similar to Spalt, constant purchases were effected, at prices remaining unchanged since the beginning of October. At the end of that month, the district of Tettnang could be considered to be sold out.

HERSBRUCK GEBIRGE. At the beginning of purchasing about mid-September, only small business activity was noted. As the following table shows, prices increased slightly during October, but went down again around the end of the month to DM 230.—.

|    | 9/20  | 9/24 | 10/3  | 10/10   | 10/17 | 10/24 | 10/31 |  |
|----|-------|------|-------|---------|-------|----