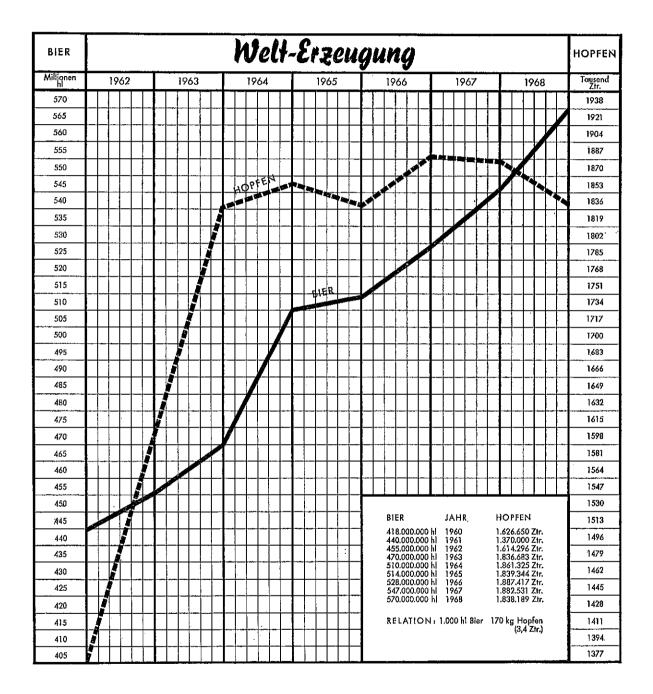

World beer production in 1968 showed an increase of about 19.6 million bbl. compared to 1967. The rate of growth reads as follows: Western Europe + 3.5%, Eastern Europe + 8.2%, North America + 2%, Central and South America + 3.9%, Africa + 1.2%, Asia + 4.9%, Australia and Oceania + 6.3%.

# **Crop 1968**

With the sellout of the world hop crop 1968, the market constitution is even healthier than it was a year ago. Hop production and consumption are in a more balanced ratio. This could not have been accomplished without the selfimposed limitation of US hop acreage. In spite of the poor market situation, the West-European hop growers on the continent not only kept their acreage, but even enlarged it somewhat. The West-German hop production (1968 share of world production 23.8 %, 1966: 18.4 %) is again ahead of the US-production (1968: 21.6 %, 1966: 26.6 %).

In contrast to these were however:

- An increased world beer production of ab. 19.6 million bbl. (approx. 75,000 cwts. of an increased hop demand)
- A smaller world hop crop than in 1968 by ab. 50,000 cwts. = 2.5 %.